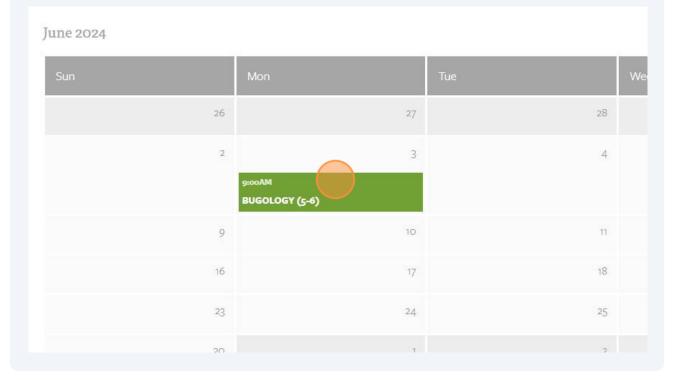

# **5** Click forward to the month you are interested in purchasing for:

| ADMISSION     | SPECIAL ENGAGEMENTS | V EVENTS | CAMPS PRE-K | ✓ CAMPS 5YR-6YR | CAMPS 7YR-8YR |     |
|---------------|---------------------|----------|-------------|-----------------|---------------|-----|
| RESET KEYWORD | S                   |          |             |                 |               |     |
|               |                     |          |             |                 |               |     |
| K MAY 20      | 24                  |          | >)          |                 |               |     |
|               |                     |          |             |                 |               |     |
| pril 2024     |                     |          |             |                 |               | Dlo |
| pril 2024     |                     |          |             |                 |               | Ple |

Click on the camp you are interested in

7 Add the number of registrants you are signing up at the member rate to your cart:

Please note: The dollar amount is set to \$1 for this demonstration, the full amount will be reflected correctly upon the day of camp registration.

| 9:00AM                        |   |  |
|-------------------------------|---|--|
| ' (5-6)                       |   |  |
|                               |   |  |
|                               |   |  |
| R OF MEMBER REGISTRANTS \$1.0 |   |  |
| R OF REGISTRANTS \$1.00       | o |  |
|                               |   |  |
| (s) First and Last Names      |   |  |
|                               |   |  |
|                               | 1 |  |