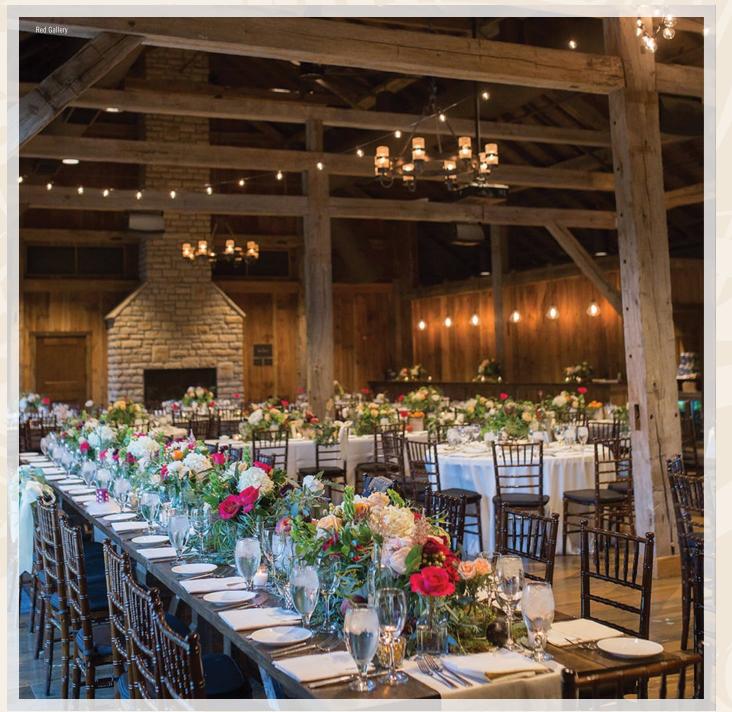

# **WEDDINGS**

The versatile, natural settings of Franklin Park Conservatory and Botanical Gardens accommodate your close and intimate gathering or grand event. Choose from four unique venues to create timeless memories of your wedding.

> The Wells Barn & Celebration Lawn

The John F. Wolfe Palm House & Wolfe Terrace

> The Grand Atrium & Zen Terrace

The Veridian, The Grove & Celebration Garden

Follow us on instagram **@fpconservatoryevents** to see more weddings at the Conservatory.



# The<br/>Wells<br/>Barn& Celebration Lawn

Capacity:Theater 250Dinner 250



































# The John F. Wolfe Palm House & Wolfe Terrace

Theater 200

<u>Capacity:</u> Dinner 190









Capacity:Theater 200Dinner 250





























Theater 200

<u>Capacity:</u> Dinner 130













Worthington Jewelers is where Columbus gets engaged! A full-service jeweler, we offer on-site custom jewelry design, jewelry repair and appraisals. We specialize in transforming old, unwanted jewelry into heirloom quality designs you'll be proud to wear. We also buy diamonds and gold and accept your old jewelry in trade.

> Worthington Jewelers 614.430.8800 info@worthingtonjewelers.com worthingtonjewelers.com





Seth & Beth Wedding Photography 330.322.8338 info@sethandbeth.com sethandbeth.com







The Wedding Duo Expert Wedding Planner/DJ Team! Domin