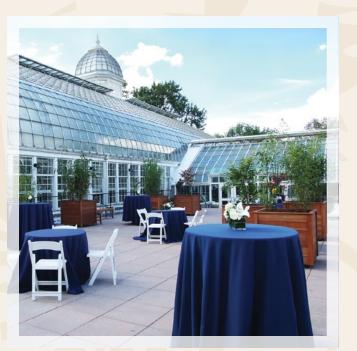

# **WEDDINGS**

The versatile, natural settings of Franklin Park Conservatory and Botanical Gardens accommodate your close and intimate gathering or grand event. Choose from four unique venues to create timeless memories of your wedding.

> The Wells Barn & Celebration Lawn

The John F. Wolfe Palm House & Wolfe Terrace

> The Grand Atrium & Zen Terrace

The Veridian, The Grove & Celebration Garden

Follow us on instagram **@fpconservatoryevents** to see more weddings at the Conservatory.