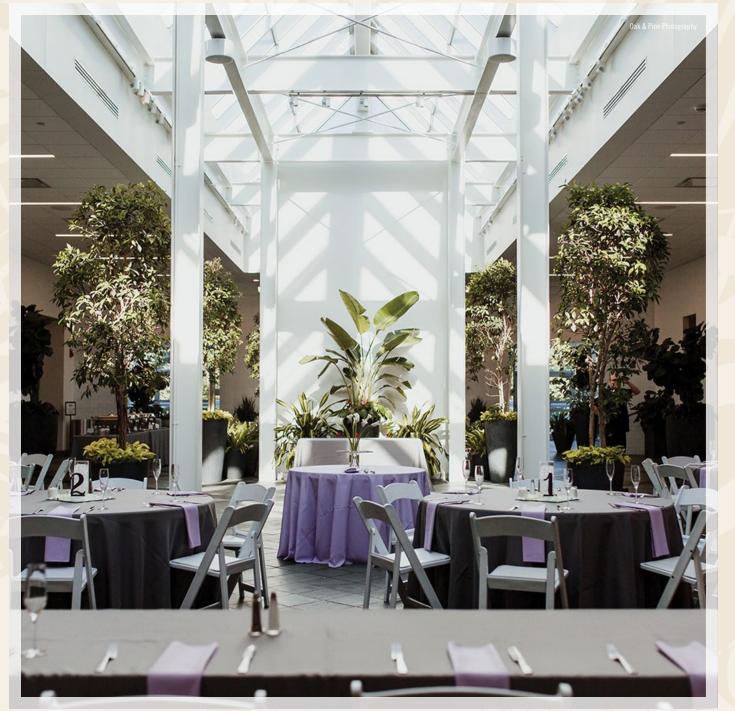

# **WEDDINGS**

The versatile, natural settings of Franklin Park Conservatory and Botanical Gardens accommodate your close and intimate gathering or grand event. Choose from four unique venues to create timeless memories of your wedding.

> The Wells Barn & Celebration Lawn

The John F. Wolfe Palm House & Wolfe Terrace

> The Grand Atrium & Zen Terrace

The Veridian, The Grove & Celebration Garden

Follow us on instagram **@fpconservatoryevents** to see more weddings at the Conservatory.