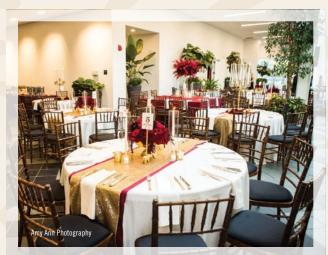

# **WEDDINGS**

The versatile, natural settings of Franklin Park Conservatory and Botanical Gardens accommodate your close and intimate gathering or grand event. Choose from four unique venues to create timeless memories of your wedding.

> The Wells Barn & Celebration Lawn

The John F. Wolfe Palm House & Wolfe Terrace

> The Grand Atrium & Zen Terrace

The Veridian, The Grove & Celebration Garden

Follow us on instagram **@fpconservatoryevents** to see more weddings at the Conservatory.